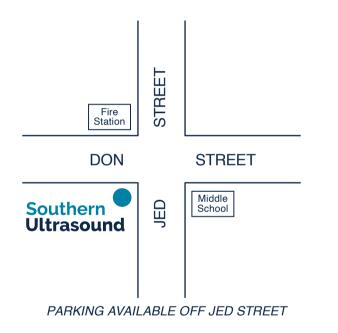

spected growth abnormality)                       |                       |                         |
| LMP (unsure ])                                          |                       |                         |
| EDD (by scan ])                                         | ACC No:               |                         |
| Referrer:                                               | NZMC/MC#:             | Appointment Date:       |
| Copies to:                                              | Phone:                | Time:                   |
| Signed (referrer):                                      | Date:                 | NZ Resident: 🗌 Yes 🗌 No |
| Email/EDI:                                              |                       | Entrore 205             |

## **135 DON STREET, INVERCARGILL**



## 3/24 DUNGARVON STREET, WANAKA