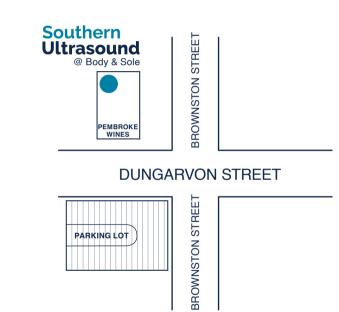

|                       |                         |
| LMP (unsure ])                                          |                       |                         |
| EDD (by scan ])                                         | ACC No:               |                         |
| Referrer:                                               | NZMC/MC#:             | Appointment Date:       |
| Copies to:                                              | Phone:                | Time:                   |
| Signed (referrer):                                      | Date:                 | NZ Resident: 🗌 Yes 🗌 No |
| Email/EDI:                                              |                       | Entrore 205             |

## **135 DON STREET, INVERCARGILL**



## 3/24 DUNGARVON STREET, WANAKA